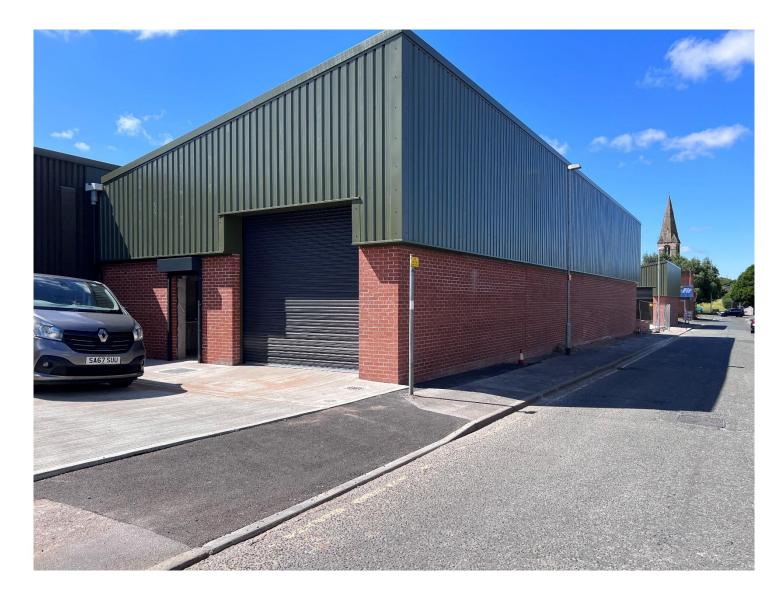

#### Location

Situated within a long established and popular commercial locality just off the main A6 North Road within easy reach of Preston City Centre.

# Description

Newly constructed warehouse/light industrial/trade counter unit upon a steel frame with concrete floor, insulated profiled cladding, LED lighting, electrically operated vehicular access door and separate personnel entrance, disabled WC facilities and separate brew up facility.